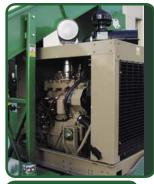

## GSA Contract: GS-07F-5703P

Large Hopper Mounted hopper allows for easy loading with barrels or up to a 5' bucket

Rotary Grinder High speed grinder deforms engine vanes using hardened steel teeth

Diesel Engine Powerful 80 horsepower Cummins diesel engine