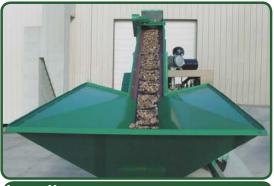

## GSA Contract: GS-07F-5703P

Large Hopper Mounted hopper allows for easy loading with barrels or up to a 5' bucket

Rotary Grinder High speed grinder deforms engine vanes using hardened steel teeth

Diesel Engine Powerful 80 horsepower Cummins diesel engine

Barrels of Work WastAway's Aviation Vane Deformer will decrease your processing time, saving you time and money.

**Deforms Up To 17**" Deforms Titanium, Nickel Alloys, and Cobalt and other metal alloys used in engine vanes