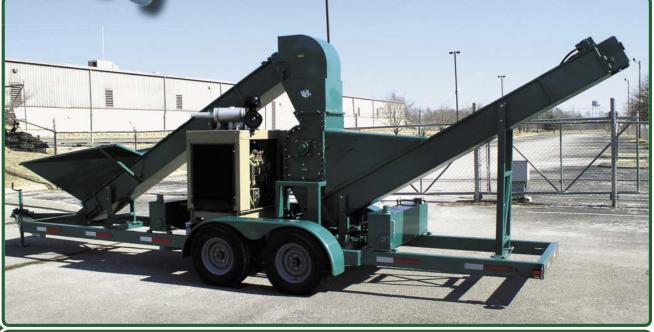

# Aviation Vane Deformer

Model #18855

### **BOULDINCORP**<sup>®</sup> **Demilitarization Equipment**

BouldinCorp Demilitarization Equipment P. O. Box 7116 McMinnville, TN 37111-7116

Toll Free: (800) 443-6398 Phone: (931) 815-8520 Fax: (931) 815-2741 www.bouldincorp.com E-mail: info@bouldincorp.com This machine is capable of deforming jet engine vanes ranging from 1/2" to 17" in length.

#### 8' x 24' Low Profile Trailer

Electric break-away safety system, marker lights, turn signals, & brake lights. Unit is permanently mounted to dual axle trailer. DOT approved for highway use

#### **Specifications:**

**Conveyor Motors** 

- Dimensions 8' wide, 26' long, 91/3' tall
  Discharge Height 7'
  Processing Rate average 1,000 lbs./hr\*
  Controls Keyed Start, Emergency Shutoff
  Grinder High Speed Rotary Drum
  Fuel Diesel
  In-Feed Conveyor 14" x 12' Vulcanized Cleated Belt
- Discharge Conveyor
  14" x 12' Vulcanized Cleated Belt
  - Hydraulic Tank Drive