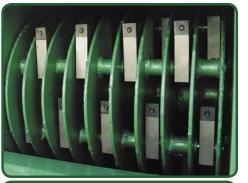

The deformer chamber contains M4 Tool Steel blocks hardened to a specific Rockwell Scale. These are attached to a high-speed revolving drum grinder that is powered by a diesel engine.

The patented hammers strike the engine vanes as they pass through the deformer chamber, resulting in mechanical deformation meeting Demilitarization requirements. Patents: 5,558,281 & 5,772,134

## GSA Contract: GS-07F-5703P

Large Hopper Mounted hopper allows for easy loading with barrels or up to a 5' bucket

Rotary Grinder High speed grinder deforms engine vanes using hardened steel teeth

Diesel Engine Powerful 80 horsepower Cummins diesel engine