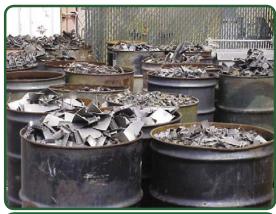

Barrels of Work WastAway's Aviation Vane Deformer will decrease your processing time, saving you time and money.

**Deforms Up To 17**" Deforms Titanium, Nickel Alloys, and Cobalt and other metal alloys used in engine vanes