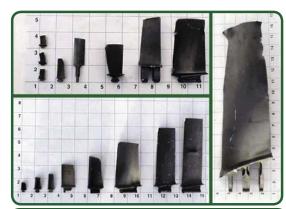

### **BOULDINCORP**<sup>®</sup> **Demilitarization Equipment**

BouldinCorp Demilitarization Equipment P. O. Box 7116 McMinnville, TN 37111-7116

Toll Free: (800) 443-6398 Phone: (931) 815-8520 Fax: (931) 815-2741 www.bouldincorp.com E-mail: info@bouldincorp.com This machine is capable of deforming jet engine vanes ranging from 1/2" to 17" in length.

Barrels of Work WastAway's Aviation Vane Deformer will decrease your processing time, saving you time and money.

**Deforms Up To 17**" Deforms Titanium, Nickel Alloys, and Cobalt and other metal alloys used in engine vanes