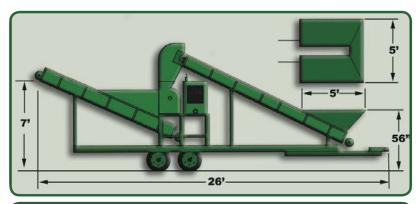

#### **Specifications:**

**Conveyor Motors** 

- Dimensions 8' wide, 26' long, 91/3' tall
  Discharge Height 7'
  Processing Rate average 1,000 lbs./hr\*
  Controls Keyed Start, Emergency Shutoff
  Grinder High Speed Rotary Drum
  Fuel Diesel
  In-Feed Conveyor 14" x 12' Vulcanized Cleated Belt
- Discharge Conveyor
  14" x 12' Vulcanized Cleated Belt
  - Hydraulic Tank Drive